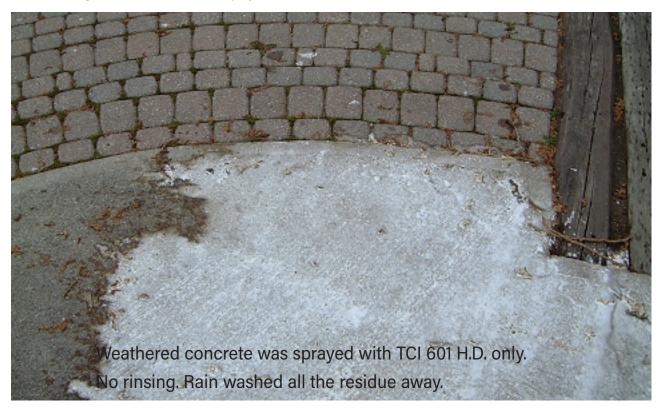

### **Process Specificity**

TCI 601 H.D. is designed for the destruction of weathered organic build-up on hard surfaces such as walls, wooden and metal fences, decks, concrete decks, patio stones and pavers. Remediation of interior mold build-up is instantly eliminated and cat urine odour that has penetrated the undersurface of carpets is removed by one single spray application.

#### **Process Introduction**

TCI 601 H.D. is designed to be used as is and sprayed onto the weathered stains for the destruction of organic buildup on hard surfaces such as walls, wooden and metal fences, decks, concrete decks, patio stones and pavers. Allow enough time for all the stains to disappear. As a final step apply TCI 605-10 H.D. to neutralize the bleach and let air dry. No water rinse.