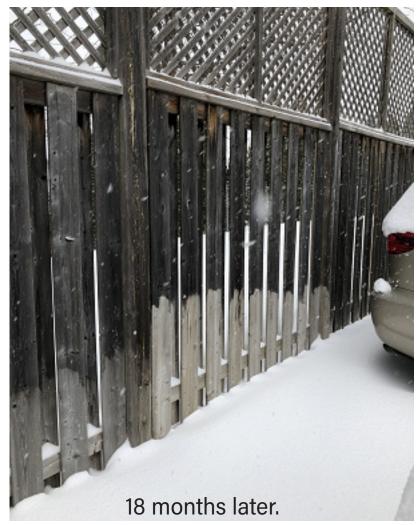

#### **Process Introduction**

TCI 601 H.D. is designed to be used as is and sprayed onto the weathered stains for the destruction of organic buildup on hard surfaces such as walls, wooden and metal fences, decks, concrete decks, patio stones and pavers. Allow enough time for all the stains to disappear. As a final step apply TCI 605-10 H.D. to neutralize the bleach and let air dry. No water rinse.

Complete destruction of micro-organisms on weathered wood without pressure washing.

For industrial and institutional use only.

Left side of the fence was sprayed with TCI 601 H.D. only.

Right side of the fence was sprayed with TCI 601 H.D. then neutralized with TCI 605-10 H.D.