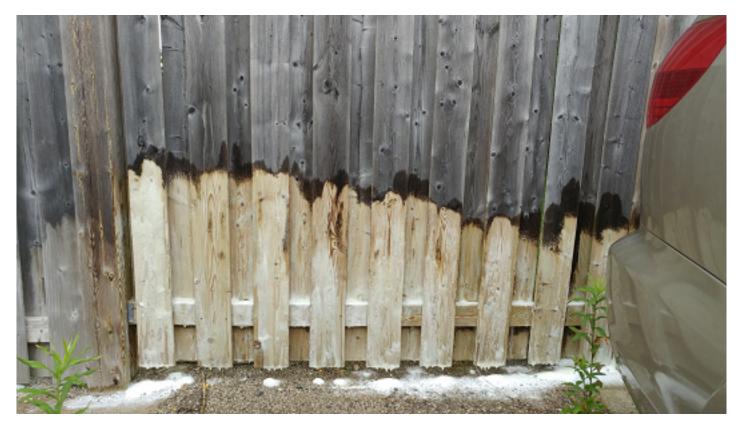

#### **Process Introduction**

TCI 601 H.D. is designed to be used as is and sprayed onto the weathered stains for the destruction of organic buildup on hard surfaces such as walls, wooden and metal fences, decks, concrete decks, patio stones and pavers. Allow enough time for all the stains to disappear. As a final step apply TCI 605-10 H.D. to neutralize the bleach and let air dry. No water rinse.

Complete destruction of micro-organisms on weathered wood without pressure washing.

For industrial and institutional use only.

Left side of the fence was sprayed with TCI 601 H.D. only.

Right side of the fence was sprayed with TCI 601 H.D. then neutralized with TCI 605-10 H.D.